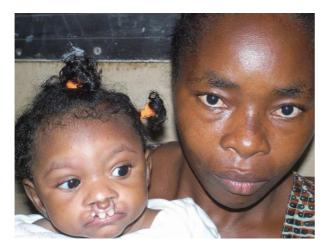

### Report for JEANNETTE NJANA, Girl, 1 years old

**Child ID:** 11767

Date of birth:15-May-2011City/Province:OBALA/CENTRECountry:CAMEROON

No. of sisters/brothers: 4

Activity father: MASON

Activity mother:

Diagnosis:

Cleft Lip: Complete(Left)
Cleft Lip: Complete(Right)
Cleft Alveolus: Complete(Left)
Cleft Alveolus: Complete(Right)
Hard Palate: Complete(Left)
Soft Palate: Complete